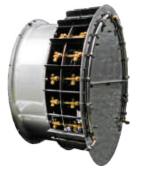

#### **820MM DSV FAN**

Stainless steel volute.

Variable pitch, high-strength, glass-reinforced nylon blades – shaped for maximum air delivery with lowest possible power input.

2-speed heavy-duty gearbox and centrifugal clutch.

Stainless steel spray ring with 14 brass roll-over nozzle bodies per side.

Fully guarded for safety.

61,908m<sup>3</sup>/hour max air output.