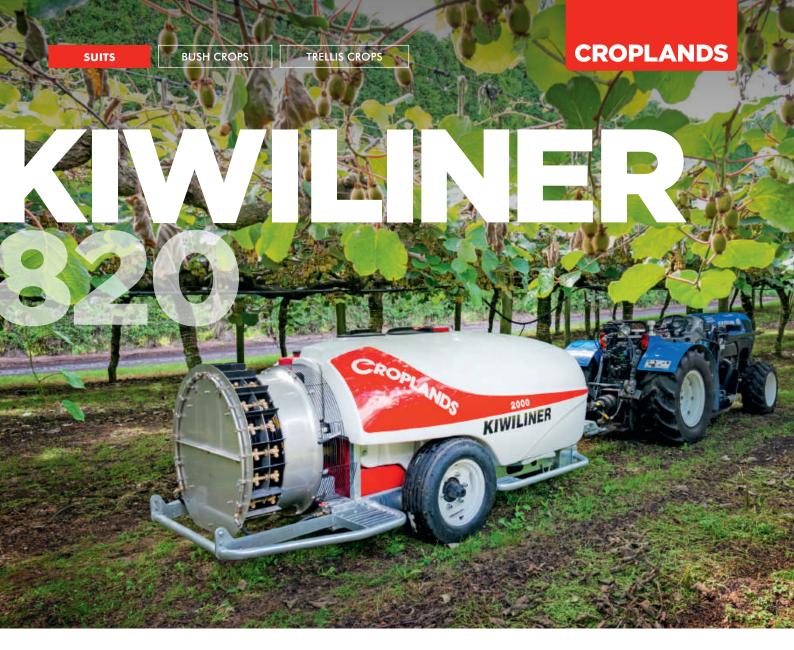

## Designed specifically for spraying kiwifruit, where a shorter and lower profile is required.

#### Fan

Highly efficient FIENI 820 DSV front-entry fan for kiwifruit. Downstream straightening vanes. Designed to generate more air with lower HP.

#### **Power required**

Approximate engine HP requirements. Kiwiliner with 820 DSV fan = approx. 60 HP.