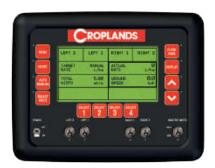

#### HV4000

For the professional operator, providing up to 4-section control of motor valves or solenoids. Pre-set row width and application rates for simple, on-the-go adjustments. Multiple screen selections, programmable audio and visual alarms and up to 10 individual operating histories to keep the operator informed. L/ha or L/100m capability. Fully integrated to NuPoint data management system and optional fan speed control.

#### **BRAVO 180**

For the professional operator requiring GPS integration and data transfer via USB. Up to 4-section control of motor valves or solenoids. Pre-set row width and application rates for simple, on-the-go adjustments. Multiple screen selections, programmable audio and visual alarms and up to 10 individual operating histories to keep the operator informed. L/ha or L/100m capability. Fully integrated to NuPoint data management system. Optional fan speed control and tank level indicator.