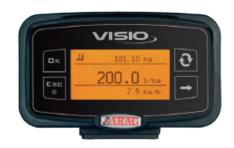

#### **VISIO CONTROLLER**

For growers who wish to monitor their spray application rate but prefer to control the application either manually or with basic electric controls. The Visio monitor offers a cost-effective solution. Coupled with a flowmeter and speed sensor, the Visio can display area applied, spray rate in L/ha, L/min and current speed.