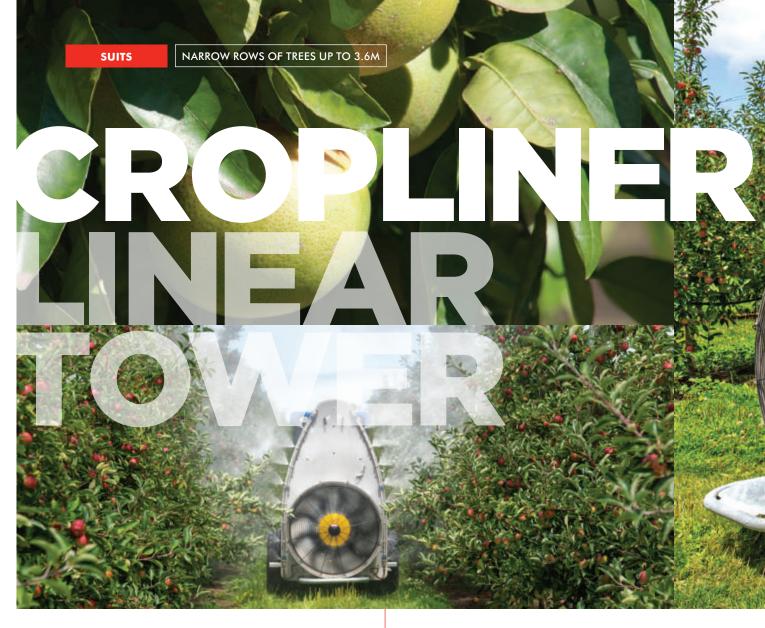

#### **Power required**

Approximate engine HP requirements. Model with 920 DSV fan = approx. 70 HP. Model with 820 DSV fan = approx. 60 HP.

Developed by Croplands and Fieni with input from local New Zealand growers, the 920 Linear Tower delivers more accurate and uniform air output, targeted to narrow 2D-style tree plantings.

Allowing more even coverage and greatly reducing off-target spray drift when compared to conventional style fans, the Linear Tower also allows more accurate targeting of various zones of the tree.

#### Fan

The highly efficient 920 Linear Tower fan is designed for precise placement of air and droplets. Specially designed deflector vanes in the stainless steel volute distribute the air uniformly - ensuring even coverage in the narrowest plantings. 3 fan pitch settings, 2 speed gearbox for spraying varying tree sizes and/or crop development. Centrifugal fan clutch for smooth fan engagement.