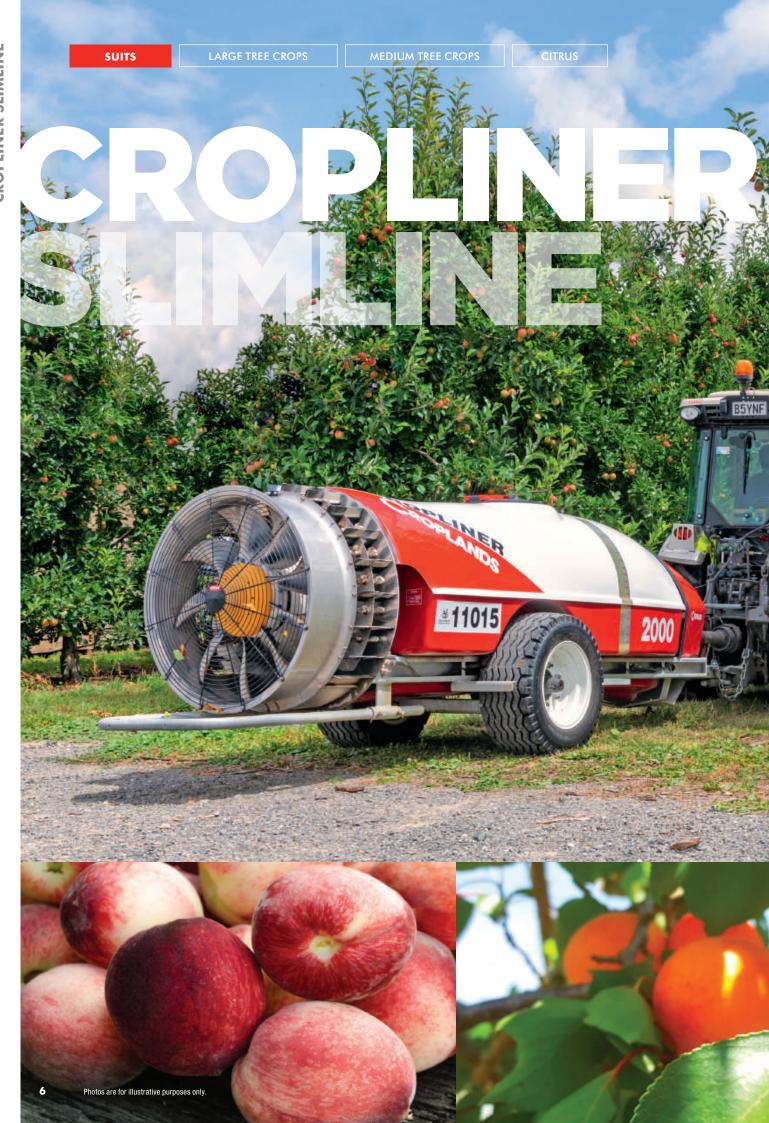

The iconic sprayer of our orchard model line-up, the Cropliner Slimline model has been shaped for minimum crop interference.

#### Fans

Highly efficient FIENI DSV fans designed to generate more air with lower HP. Available in 820mm and 920mm DSV options. 3-fan pitch settings. 2-speed gearbox for spraying varying tree sizes, and/or crop development. Centrifugal fan clutch for smooth fan engagement.

#### **Pump**

Positive-displacement Annovi Reverberi (AR) BHS-170 high-pressure pump. Brass head/bronze manifold for maximum corrosion resistance.

#### Tank

2000L gel-coated fibreglass construction tank for high strength and smooth finish. Separate 30L freshwater tank.

#### Chassis/axle

Hot-dipped galvanised, full-length C-channel for strength and corrosion resistance. Heavy-duty adjustable length draw bar. Rear bumper for fan protection, tank sump protection.