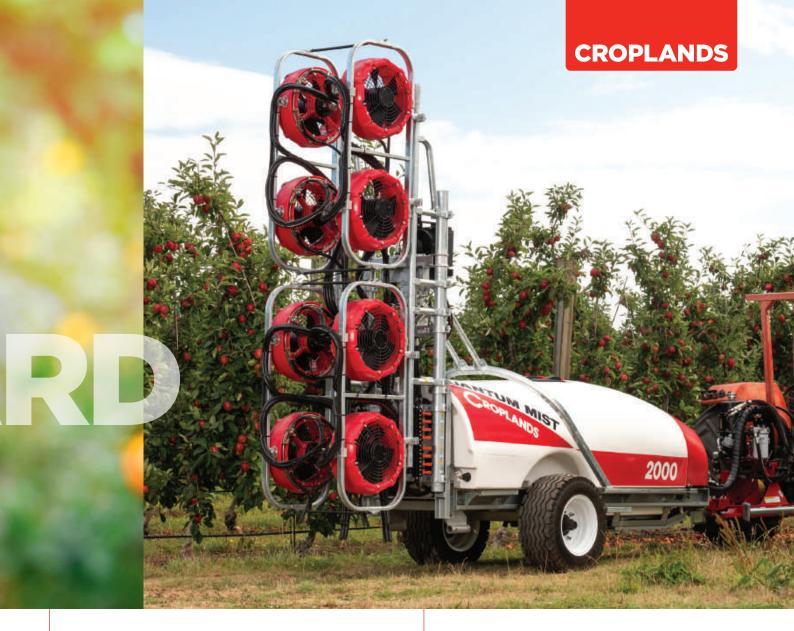

#### **Power required**

Approximate engine HP requirements. Model with 920 DSV fan = approx. 70 HP. Model with 820 DSV fan = approx. 60 HP.

Equipped with the new QM-420 fan with dual spray ring, the Quantum Mist 420 Orchard Tower is our latest sprayer. Available in 8 x head configuration, it provides superior spray coverage in tree crops up to five metres in height.

#### Tower

New fixed tower specifically designed for orchard crops. Robust design with manual width adjustments and simple set up for precise fan positioning to provide excellent spray coverage in medium-sized tree crops up to 5 metres in height.

#### **Fans**

8 individual QM-420 axial-type fan heads, hydraulically driven simultaneously from tractor hydraulics or self-contained oil supply (optional Micro Power Pack). Delivering turbulent, high-volume air for optimum canopy penetration and coverage.