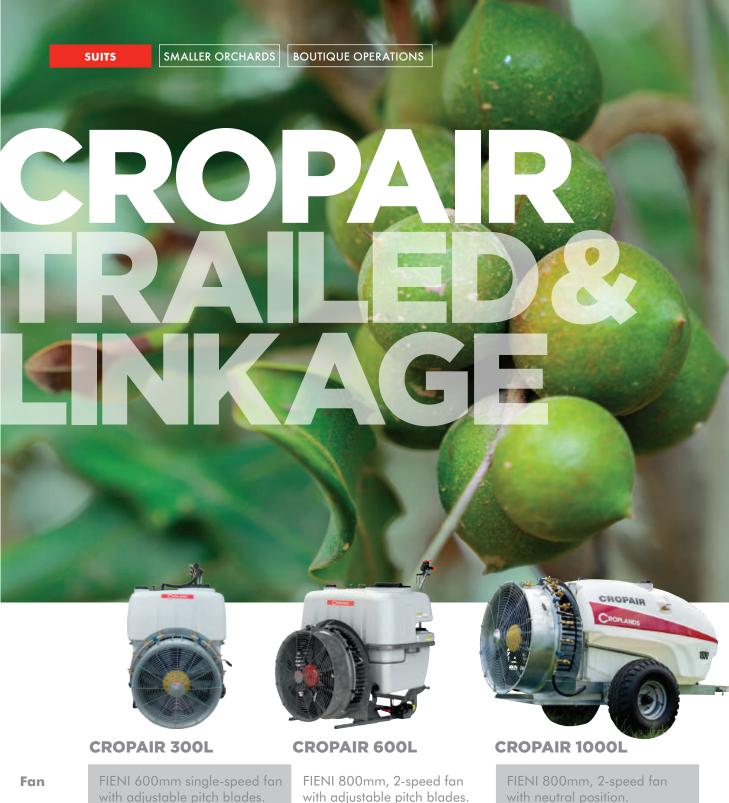

| Fan | FIENI 600mm single-speed fan  |
|-----|-------------------------------|
|     | with adjustable pitch blades. |

with adjustable pitch blades.

Adjustable pitch blades. AR 105 L/min high-pressure

**Pumps** 

AR 54 L/min high-pressure (40 bar) triple diaphragm pump.

ARRM401 2 x tap remote-

(40 bar) triple diaphragm pump.

(50 bar), four diaphragm pump.

Controls

ARRM401 2 x tap remotemounted manual control. Manual pressure regulating valve and gauge.

mounted manual control. Manual pressure regulating valve and gauge.

AR 54 L/min high-pressure

ARVDR50 manual 2 x tap control with manual pressure regulator.

**Nozzles** 

5 x brass rollover nozzle bodies

7 x brass rollover nozzle bodies per side.

7 x brass rollover nozzle bodies per side.

**Power** required Approximately 25-30 HP required.

Approximately 50 HP required.

Approximately 50-60 HP required.