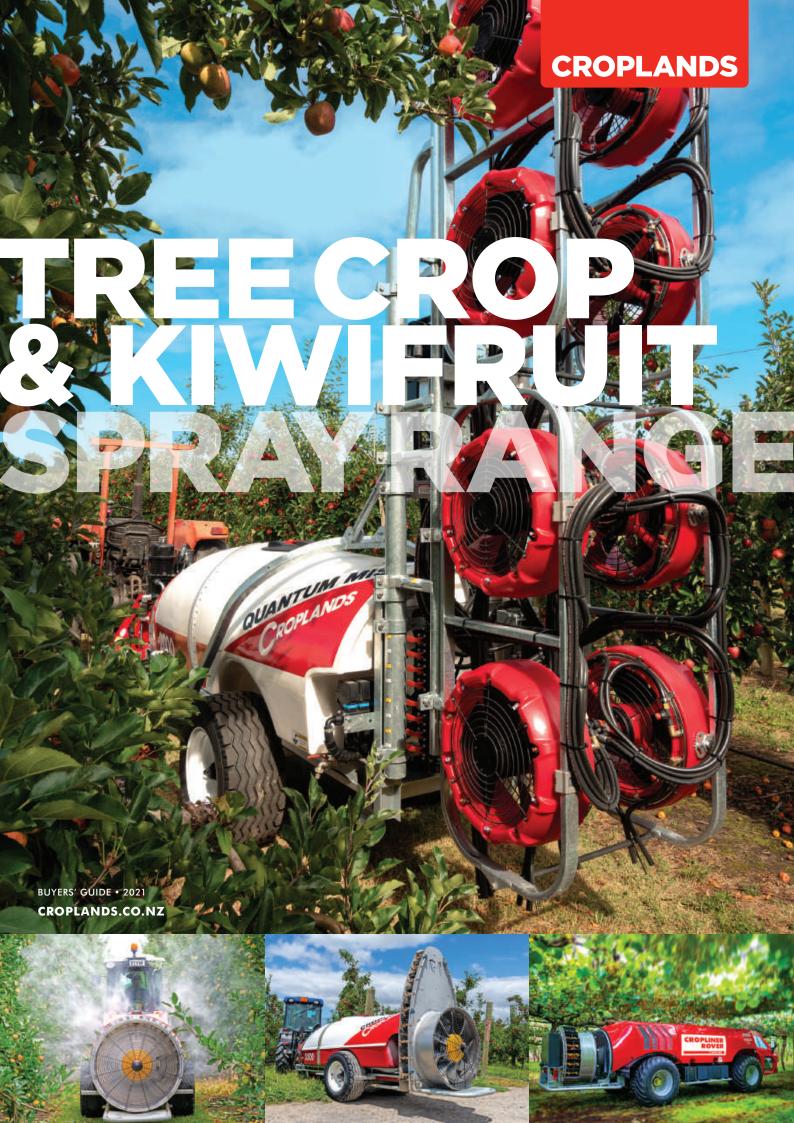

Our very first machine made its way into an orchard nearly fifty years ago. Since then we've grown a lot, expanding our range to cover all sorts of tree crops, from apples and kiwifruits to nuts.

Our growth is reflected in the success of our customers. When they're able to protect their crop with a sprayer that's efficient and reliable, they prosper. This understanding of growers has seen Croplands sprayers a common sight in orchards around New Zealand.

Croplands machines are built with New Zealand's varying terrain in mind. Engineered to endure, this equipment gives growers the confidence to take on row after row. Saving time, reducing costs and maximising productivity.

And because our range is as diverse as the tree crops farmed throughout the country, there's a machine to suit every grower's needs.