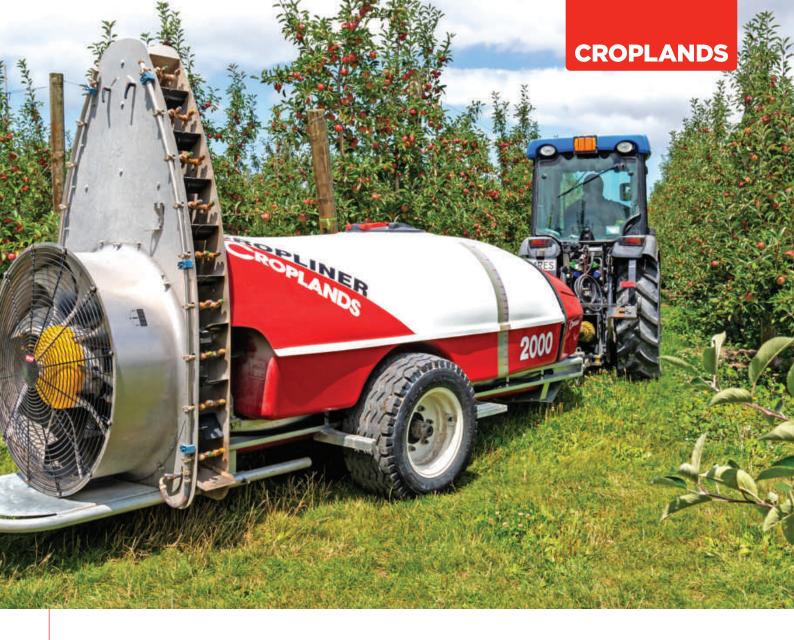

#### **Power required**

Approximate engine HP requirements. Model with 920 DSV fan = approx. 70 HP. Model with 820 DSV fan = approx. 60 HP.

Developed by Croplands and Fieni with input from local New Zealand growers, the 920 Linear Tower delivers more accurate and uniform air output, targeted to narrow 2D-style tree plantings.

Allowing more even coverage and greatly reducing off-target spray drift when compared to conventional style fans, the Linear Tower also allows more accurate targeting of various zones of the tree.

#### Fan

The highly efficient 920 Linear Tower fan is designed for precise placement of air and droplets. Specially designed deflector vanes in the stainless steel volute distribute the air uniformly - ensuring even coverage in the narrowest plantings. 3 fan pitch settings, 2 speed gearbox for spraying varying tree sizes and/or crop development. Centrifugal fan clutch for smooth fan engagement.

#### Tank

2000L gel-coated fibreglass construction tank for high strength and smooth finish. Separate 30L freshwater tank.

#### Chassis/axle

Hot-dipped galvanised, full-length C-channel for strength and corrosion resistance. Heavy-duty adjustable length draw bar. Rear bumper for fan protection, tank sump protection.