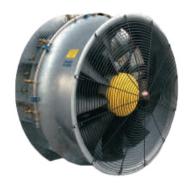

#### **820MM FRONT-ENTRY FAN**

Stainless steel volute.

Variable pitch, high-strength, glass-reinforced nylon blades – shaped for maximum air delivery with lowest possible power input.

2-speed heavy-duty gearbox and centrifugal clutch.

Stainless steel spray ring with 14 brass roll-over nozzle bodies per side.

Fully guarded for safety.

Eliminates trash build up on intake grill. 53,860m<sup>3</sup>/hour max air output.

#### **820MM DSV FAN**

Stainless steel volute.

Variable pitch, high-strength, glass-reinforced nylon blades – shaped for maximum air delivery with lowest possible power input.

2-speed heavy-duty gearbox and centrifugal clutch.

Stainless steel spray ring with 14 brass roll-over nozzle bodies per side.

Fully guarded for safety.

61,908m<sup>3</sup>/hour max air output.

#### 920MM DSV FAN

Stainless steel volute.

Variable pitch, high-strength, glass-reinforced nylon blades – shaped for maximum air delivery with lowest possible power input.

2-speed heavy-duty gearbox and centrifugal clutch.

Stainless steel spray ring with 14 brass roll-over nozzle bodies per side.

Fully guarded for safety.

83,798m<sup>3</sup>/hour max air output.

#### 1060MM DSV FAN

Stainless steel volute.

Variable pitch, high-strength, glass-reinforced nylon blades – shaped for maximum air delivery with lowest possible power input.

2-speed heavy-duty gearbox and centrifugal clutch.

Stainless steel spray ring with 15 brass roll-over nozzle bodies per side.

Fully guarded for safety.

108,618m³/hour max air output.