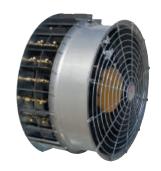

#### 920MM DSV FAN

Stainless steel volute.

Variable pitch, high-strength, glass-reinforced nylon blades – shaped for maximum air delivery with lowest possible power input.

2-speed heavy-duty gearbox and centrifugal clutch.

Stainless steel spray ring with 14 brass roll-over nozzle bodies per side.

Fully guarded for safety.

83,798m<sup>3</sup>/hour max air output.