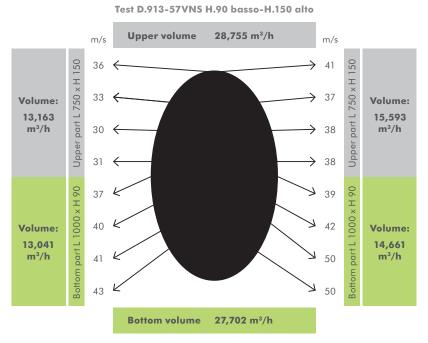

#### **Power required**

Approximate engine HP requirements. Model with 920 DSV fan = approx. 70 HP. Model with 820 DSV fan = approx. 60 HP.

Developed by Croplands and Fieni with input from local New Zealand growers, the 920 Linear Tower delivers more accurate and uniform air output, targeted to narrow 2D-style tree plantings.

Allowing more even coverage and greatly reducing off-target spray drift when compared to conventional style fans, the Linear Tower also allows more accurate targeting of various zones of the tree.

#### Fan

The highly efficient 920 Linear Tower fan is designed for precise placement of air and droplets. Specially designed deflector vanes in the stainless steel volute distribute the air uniformly - ensuring even coverage in the narrowest plantings. 3 fan pitch settings, 2 speed gearbox for spraying varying tree sizes and/or crop development. Centrifugal fan clutch for smooth fan engagement.