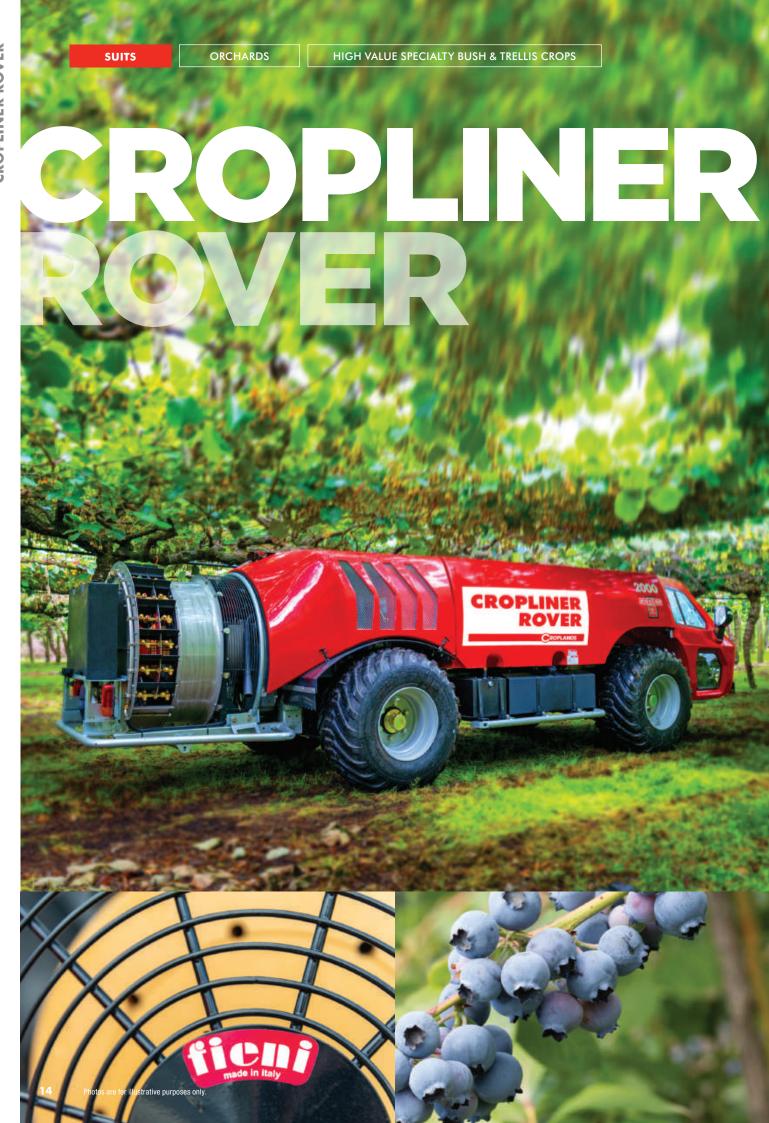

# The lowest profile and most manoeuvrable self-propelled sprayer on the market. It can spray where a tractor and sprayer combination simply can't.

#### **Tank**

2000L low profile tank. Key sprayer dimensions: length = 5580mm, width = 1870mm, height = 1370mm, dry weight = 2630kg.

#### **Operator station**

Fully sealed and air-conditioned cab with carbon filters. Easy navigation with reversing camera and LCD display.

#### **Engine**

4-cylinder turbo charged diesel engine.

#### Transmission

Mechanical drive.

5 x speed manual with high and low range.

Single speed reverse.

Speed ranges from 1-24 km/hr.

Selectable 2 or 4-wheel mechanical drive.

Selectable 2 or 4-wheel steer (with auto alignment and non-alignment indicator).

Hydraulically operated 4-wheel disc brakes.

Supplied on  $400/60 \times 15.5$  flotation tyres.