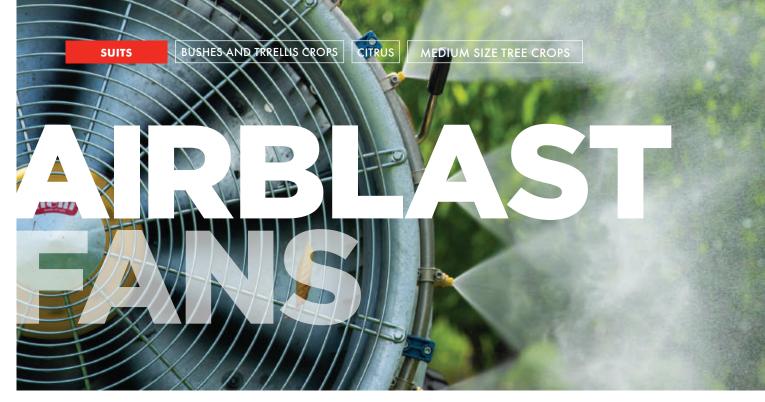

#### **820MM FRONT-ENTRY FAN**

Stainless steel volute.

Variable pitch, high-strength, glass-reinforced nylon blades – shaped for maximum air delivery with lowest possible power input.

2-speed heavy-duty gearbox and centrifugal clutch.

Stainless steel spray ring with 14 brass roll-over nozzle bodies per side.

Fully guarded for safety.

Eliminates trash build up on intake grill. 53,860m<sup>3</sup>/hour max air output.