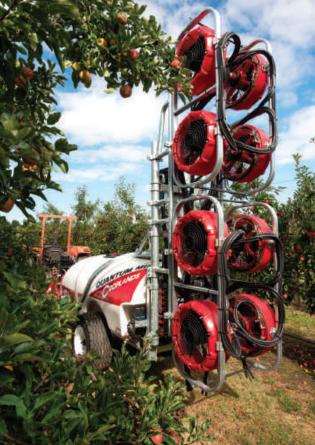

#### **Power required**

Approximate engine HP requirements. Model with 920 DSV fan = approx. 70 HP. Model with 820 DSV fan = approx. 60 HP.

Equipped with the new QM-420 fan with dual spray ring, the Quantum Mist 420 Orchard Tower is our latest sprayer. Available in 8 x head configuration, it provides superior spray coverage in tree crops up to five metres in height.

#### Tower

New fixed tower specifically designed for orchard crops. Robust design with manual width adjustments and simple set up for precise fan positioning to provide excellent spray coverage in medium-sized tree crops up to 5 metres in height.

#### **Fans**

8 individual QM-420 axial-type fan heads, hydraulically driven simultaneously from tractor hydraulics or self-contained oil supply (optional Micro Power Pack). Delivering turbulent, high-volume air for optimum canopy penetration and coverage.