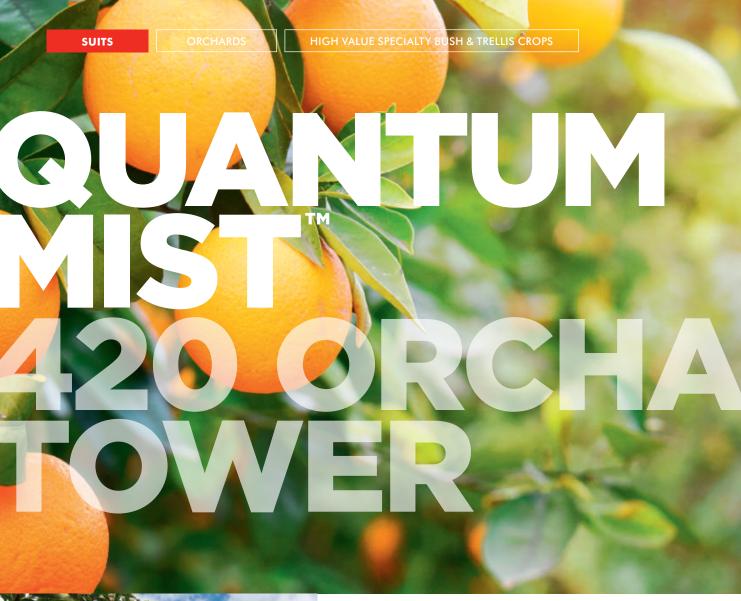

#### **Power required**

Approximate engine HP requirements. Model with 920 DSV fan = approx. 70 HP. Model with 820 DSV fan = approx. 60 HP.

Equipped with the new QM-420 fan with dual spray ring, the Quantum Mist 420 Orchard Tower is our latest sprayer. Available in 8 x head configuration, it provides superior spray coverage in tree crops up to five metres in height.

#### Tower

New fixed tower specifically designed for orchard crops. Robust design with manual width adjustments and simple set up for precise fan positioning to provide excellent spray coverage in medium-sized tree crops up to 5 metres in height.

#### **Fans**

8 individual QM-420 axial-type fan heads, hydraulically driven simultaneously from tractor hydraulics or self-contained oil supply (optional Micro Power Pack). Delivering turbulent, high-volume air for optimum canopy penetration and coverage.