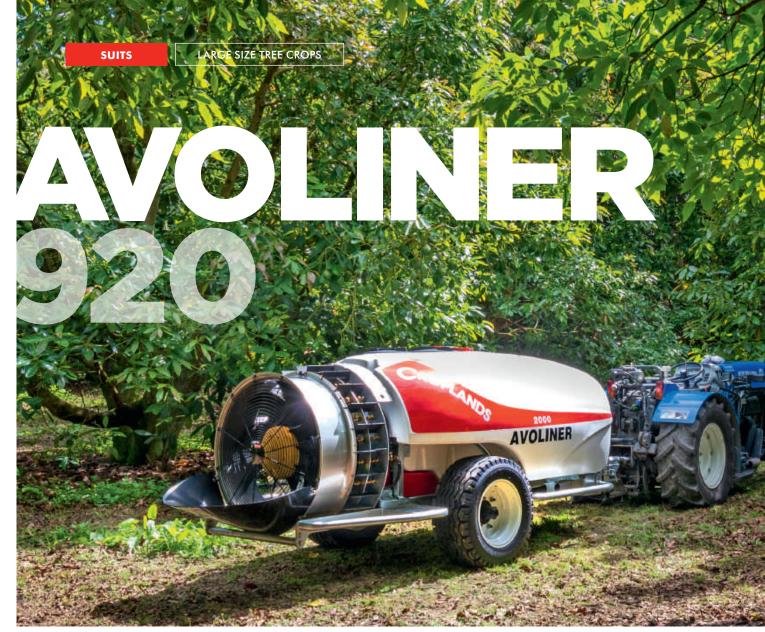

## Designed specifically for spraying avocados, with a bigger fan and pump combination.

#### Fan

Highly efficient FIENI 920 DSV (downstream straightening vanes) fan. Designed to generate more air with lower HP.

#### **Pump**

Positive-displacement Annovi Reverberi (AR) BHS-200 high-pressure pump standard. Brass head/bronze manifold for maximum corrosion resistance.

#### **Power required**

Approximate engine HP requirements. Avoliner with 920 DSV fan = approx. 70 HP.