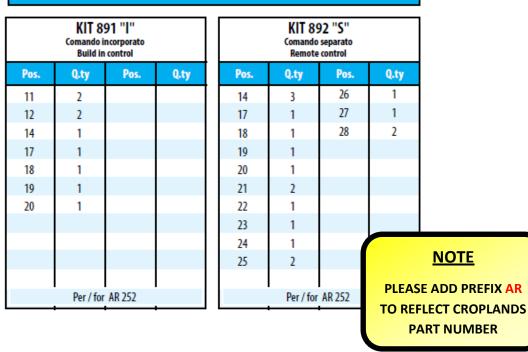

## Cod. Pos. Descrizione Description Q.ty Note Adjustment knob 1880220 Manopola 1 1 2 1 1880210 Ghiera sgancio press. Ring nut 3 1880331 Molla Spring 1 $\times$ 4 1 Viton 🖂 480441 OR ø 17,13x2,62 0-Ring 5 1880240 1 $\times$ Spinotto Pin 6 Jet 1889201 Otturatore 1 7 OR ø 15,08x2,62 1880260 0-Ring 1 8 1880200 Corpo valvola Valve body 1 9 1880340 Manometro Pressure gauge 1 C 10 🕒 C 🗤 10 1880250 Riduzione manometro 1 Pipe reducer 11 550331 Rosetta øi 6.5 Washer 2 12 Vite TCEI M 6x50 2 Bolt C 10 801080 13 1880491 Rub. 3/8"-1/2" (M) DX Right valve 1 Leva rossa 🐵 C 10 14 110131 Racc.1/2"G+tub. ø10 Fitting 1/2"G+hose ø10 3 740290 OR ø 14x1,78 15 O-Ring 3 16 2841240 2 C 10 Tappo Plug 17 880830 OR ø 15,54x2,62 0-Ring 1 18 550460 Curva ø18 Elbow 1 Girello 3/4"G 19 550450 Ring nut 1 20 1140450 OR ø 20,24x2,62 0-Ring 1 21 Vite TCEI M 8x65 2 1880310 Bolt 22 450145 Flangia raccordo Flange 1 23 550350 OR 23,81x2,62 O-Rina 1 24 320406 Staffa GS Bracket 1 25 Rosetta 8,5x17x1,5 Washer 2 390311 26 110130 Racc.1/2"G+tub. ø13 Fitting 1/2"G+hose ø13 1 27 1880492 Rub. 3/8"-1/2" G (M) SX Left valve 1 Leva rossa 🛛 C 10 28 390270 2 Dado M8 Nut

## <u>NOTE</u>

SOME PARTS ARE NON-STOCK ITEMS AND MAY NEED TO BE ORDERED

Non compreso nel GR 30 - No part of GR 30