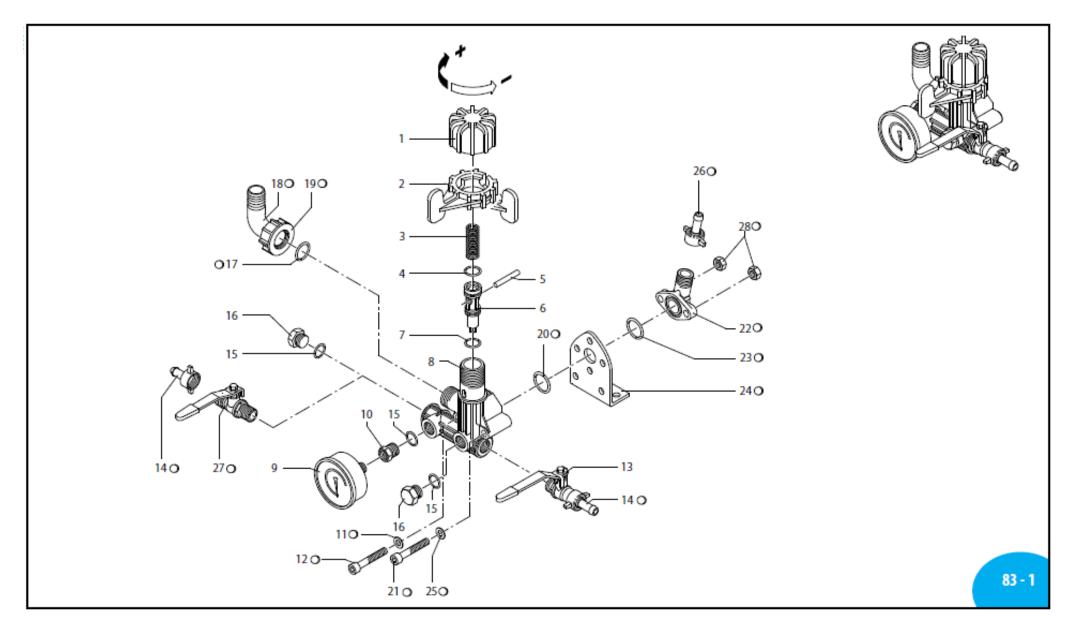

## Cod. Pos. Descrizione Description Q.ty Note Adjustment knob 1880220 Manopola 1 1 2 1 1880210 Ghiera sgancio press. Ring nut 3 1880331 Molla Spring 1 $\times$ 4 1 Viton 🖂 480441 OR ø 17,13x2,62 0-Ring 5 1880240 1 $\times$ Spinotto Pin 6 Jet 1889201 Otturatore 1 7 OR ø 15,08x2,62 1880260 0-Ring 1 8 1880200 Corpo valvola Valve body 1 9 1880340 Manometro Pressure gauge 1 C 10 🕒 C 🗤 10 1880250 Riduzione manometro 1 Pipe reducer 11 550331 Rosetta øi 6.5 Washer 2 12 Vite TCEI M 6x50 2 Bolt C 10 801080 13 1880491 Rub. 3/8"-1/2" (M) DX Right valve 1 Leva rossa 🐵 C 10 14 110131 Racc.1/2"G+tub. ø10 Fitting 1/2"G+hose ø10 3 740290 OR ø 14x1,78 15 O-Ring 3 16 2841240 2 C 10 Tappo Plug 17 880830 OR ø 15,54x2,62 0-Ring 1 18 550460 Curva ø18 Elbow 1 Girello 3/4"G 19 550450 Ring nut 1 20 1140450 OR ø 20,24x2,62 0-Ring 1 21 Vite TCEI M 8x65 2 1880310 Bolt 22 450145 Flangia raccordo Flange 1 23 550350 OR 23,81x2,62 O-Rina 1 24 320406 Staffa GS Bracket 1 25 Rosetta 8,5x17x1,5 Washer 2 390311 26 110130 Racc.1/2"G+tub. ø13 Fitting 1/2"G+hose ø13 1 27 1880492 Rub. 3/8"-1/2" G (M) SX Left valve 1 Leva rossa 🛛 C 10 28 390270 2 Dado M8 Nut