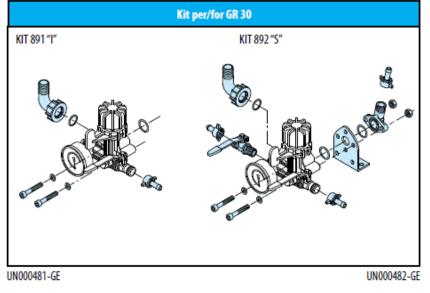

9 1880340 Manometro Pressure gauge 1 C 10 🕒 C 🗤 10 1880250 Riduzione manometro 1 Pipe reducer 11 550331 Rosetta øi 6.5 Washer 2 12 Vite TCEI M 6x50 2 Bolt C 10 801080 13 1880491 Rub. 3/8"-1/2" (M) DX Right valve 1 Leva rossa 🐵 C 10 14 110131 Racc.1/2"G+tub. ø10 Fitting 1/2"G+hose ø10 3 740290 OR ø 14x1,78 15 O-Ring 3 16 2841240 2 C 10 Tappo Plug 17 880830 OR ø 15,54x2,62 0-Ring 1 18 550460 Curva ø18 Elbow 1 Girello 3/4"G 19 550450 Ring nut 1 20 1140450 OR ø 20,24x2,62 0-Ring 1 21 Vite TCEI M 8x65 2 1880310 Bolt 22 450145 Flangia raccordo Flange 1 23 550350 OR 23,81x2,62 O-Rina 1 24 320406 Staffa GS Bracket 1 25 Rosetta 8,5x17x1,5 Washer 2 390311 26 110130 Racc.1/2"G+tub. ø13 Fitting 1/2"G+hose ø13 1 27 1880492 Rub. 3/8"-1/2" G (M) SX Left valve 1 Leva rossa 🛛 C 10 28 390270 2 Dado M8 Nut



ROPLANDS

## Comando incorporato e separato - Build-in control unit and remote control



## <u>NOTE</u>

SOME PARTS ARE NON-STOCK ITEMS AND MAY NEED TO BE ORDERED

Non compreso nel GR 30 - No part of GR 30