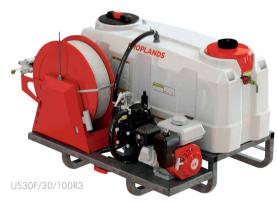

## **200L** TRAYPAK WITH RETRASPRAY

**300L** TRAYPAK WITH RETRASPRAY

100m electric reel US30F/30/100R3  $\$9,330^{\text{RRP}}$ 

**600L** TRAYPAK WITH RETRASPRAY

**100m electric reel** US60F/30/100R3 \$10,072 RPP