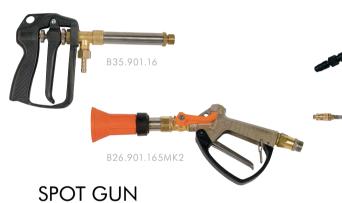

Twin 100m electric reels US60F/40/100RT3  $$15,140^{RRP}$ 

SW-LANCE-ASSY

RL10

\$83RRP

Pistol type spot-spray gun

\$130RRP

\$183RRP

**TURBO 400** 

Turbo400 with metal grip and protected lever

B26.901.165MK2

**SWISSMEX** 

Gun and extendable lance

SW-LANCE-ASSY

**RL10** 

RL10 gun with 500mm steel lance, adjustable nozzle

\$103RRP