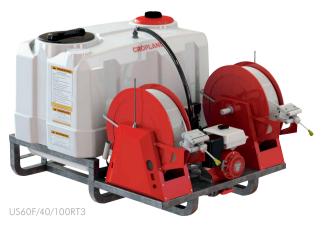

Twin 100m electric reels US60F/40/100RT3  $$15,140^{RRP}$ 

SW-LANCE-ASSY

RL10

\$83RRP

Pistol type spot-spray gun

\$130RRP

\$183RRP

**TURBO 400** 