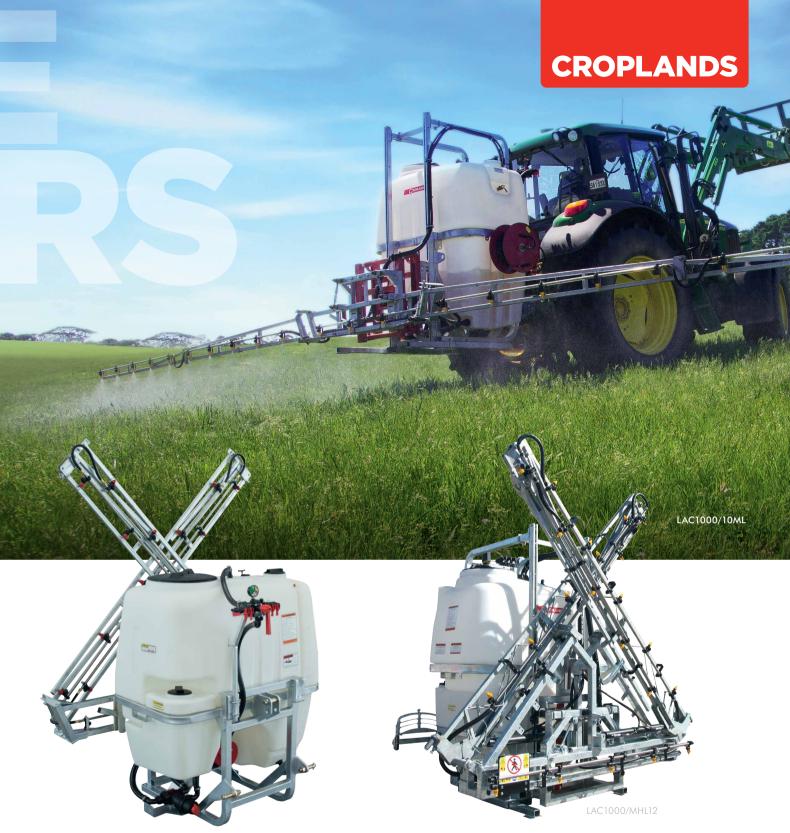

# 1000L AGRIPAK

| 10m boom<br>with leveller<br>LAC1000/10M | \$10,731     | 12m hydraulic<br>boom<br>LAC1000/MHL12 | \$19,440 <sup>RRP</sup> |
|------------------------------------------|--------------|----------------------------------------|-------------------------|
| 12m boom<br>with leveller<br>LAC1000/12M | \$12,727 RPP | 15m hydraulic<br>boom<br>LAC1000/MHL15 | \$20,913 <sup>RRP</sup> |