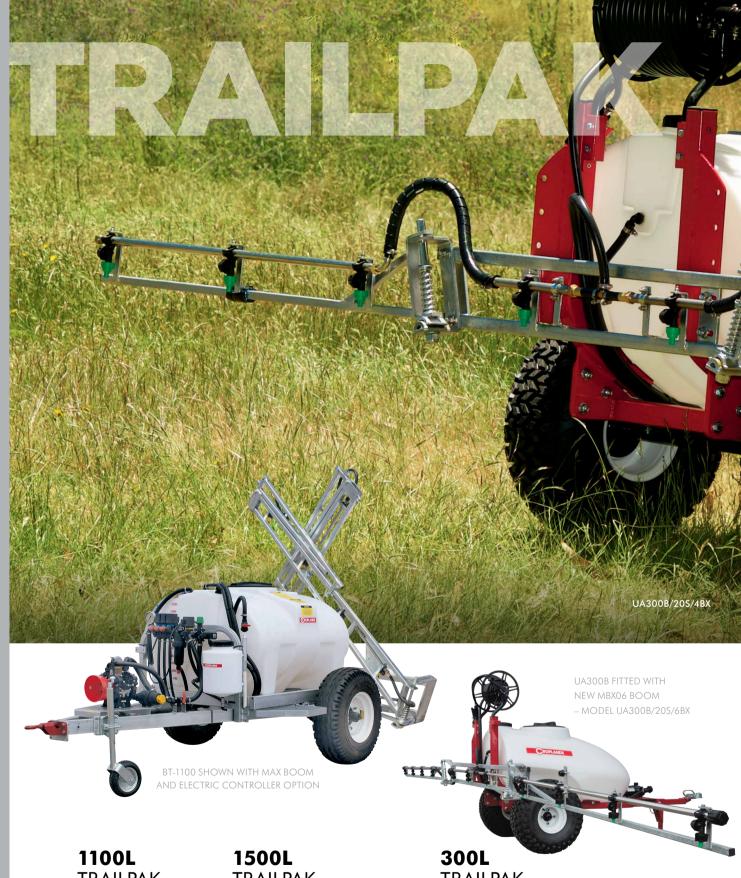

TRAILPAK

10m boom with leveller BT-1100/MAX10L \$14,562RPP

TRAILPAK

12m boom with leveller BT-1500/MAX12L \$16,183<sup>RRP</sup>

TRAILPAK

4m boom, 10m hose reel UA300B/20S/4BX \$5,042

6m boom, 10m hose reel UA300B/20S/6BX \$4,995