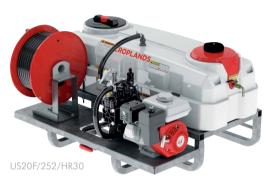

#### **200L** TRAYPAK

**30m manual reel** US20F/252/HR30  $\$4,655^{\text{RRP}}$ 

**300L** TRAYPAK

**30m manual reel** US30F/30/HR30TG \$5,176<sup>RRP</sup>