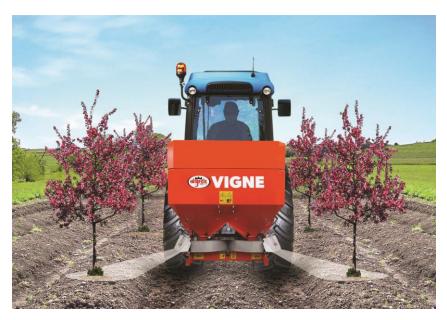

## Croplands VIGNE Spreader – Ideal for localized spreading in Orchards, Vineyards and all Row cultivation

Key Features:

- Narrow width only 116cm ideal for any narrow plantings
- Fully stainless steel conveyors for band spreading from 1.5 to 5 metres (planted width of crops)
- Double-sided, double acting control for flow shutters adjust each side shutter individually
- Stainless steel discs and internal grids
- LONG-LIFE vanes
- Manual flow regulation with easy-setting system
- PTO shaft supplied to drive the discs
- Fast & easy-access lubrication system for the transmission
- Capacity 500 litres, expandable to 750 litres (with added spacer)
- Rated to 1500kg payload